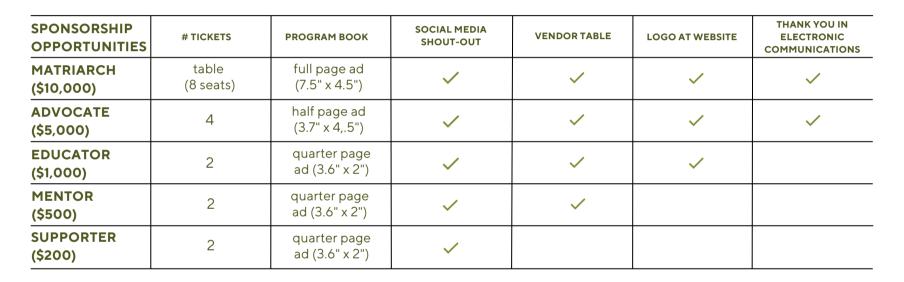

#### All color ad sizes:

|                  | DIMENSIONS  | соѕт  |
|------------------|-------------|-------|
| FULL PAGE        | 7.5" x 4.5" | \$160 |
| HALF PAGE        | 3.6" x 4.5" | \$90  |
| QUARTER<br>PAGE  | 3.6" x 2'   | \$50  |
|                  |             |       |
| VENDOR<br>TABLE* |             | \$150 |

\* Ask us about our nonprofit and small business rates.

#### **Tickets**\*

| Adult:       | \$40 |
|--------------|------|
| Child, 5-17: | \$25 |
| Under 5:     | free |

\*Want to give back? Purchase a ticket for one or more of MAYA's program participants.

To purchase tickets, type **<u>tinyurl.com/TeawithMAYA</u>** into your browser or use the form below to pay by check.